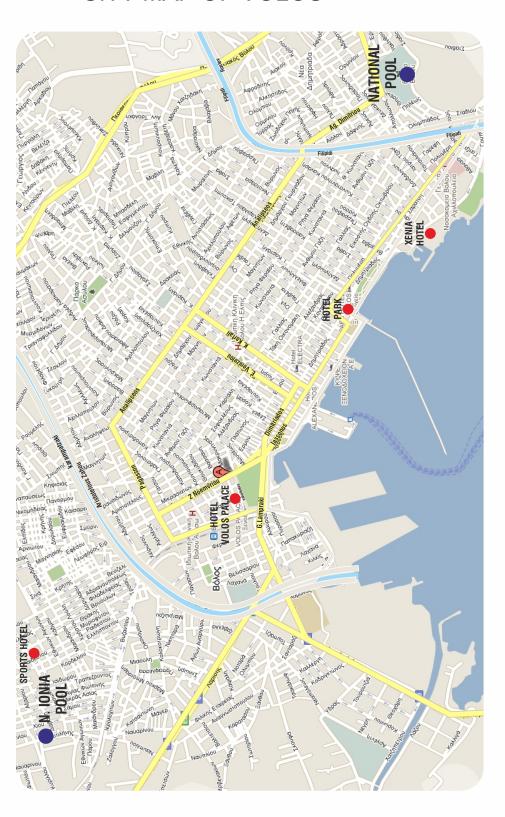

# CITY MAP OF VOLOS

# **VOLOS PALACE HOTEL\*\*\*\***

Xenofontos & Thrakon, 383 33 Volos

The hotel is located near the port Distance from National pool 4 Km, approx. 10 min by car Distance from N. IONIA pool 3 Km, approx. 5 min by car

## PARK Hotel

Deligiorgi 2, 382 21 Volos

The hotel is located in the city center Distance from the pool, approx. 1,5 Km Distance from N.IONIA pool 5 Km

Single: 160 Euros/per person per night Double: 120 Euros/per person per night Triple: 110 Euros/per person per night

#### DOMOTEL XENIA \*\*\*\*\*

Plastira 1, 382 21 Volos

The hotel is located in the city center Distance from the pool, approx. 1,5 Km Distance from N.IONIA pool 5 Km

Single: 165 Euros/per person per night Double: 125 Euros/per person per night

#### NATIONAL SPORTS HOTEL

Sports Hotel is located in Nea Ionia Volos, next to the swimming pool.

Room Rates (full board and lodging per person per night)

Single: 125 Euros/per person per night Double: 105 Euros/per person per night Triple: 90 Euros/per person per night