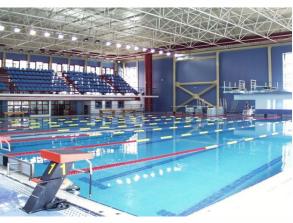

# OFFICIAL POOLS COMPETITION AND TRAINING

NATIONAL SWIMMING POOL COMPETITION POOL: 50m Outdoor

NATIONAL SWIMMING POOL WARMUP POOL: INDOOR SWIMMING POOL:(25X21) 1 STADIOU STR., 38 222 VOLOS

SWIMMING POOL NEAS IONIAS
"VASILIS POLYMEROS"
TRAINING POOL: 50m Indoor