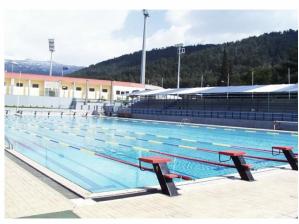

# OFFICIAL POOLS COMPETITION AND TRAINING

NATIONAL SWIMMING POOL COMPETITION POOL: 50m Outdoor

NATIONAL SWIMMING POOL WARMUP POOL: INDOOR SWIMMING POOL:(25X21) 1 STADIOU STR., 38 222 VOLOS

SWIMMING POOL NEAS IONIAS
"VASILIS POLYMEROS"
TRAINING POOL: 50m Indoor