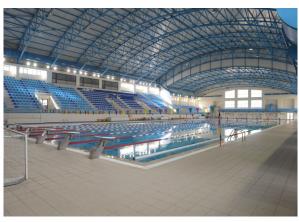

# OFFICIAL POOLS COMPETITION AND TRAINING

NATIONAL SWIMMING POOL COMPETITION POOL: 50m Outdoor

NATIONAL SWIMMING POOL WARMUP POOL: INDOOR SWIMMING POOL:(25X21) 1 STADIOU STR., 38 222 VOLOS

SWIMMING POOL NEAS IONIAS
"VASILIS POLYMEROS"
TRAINING POOL: 50m Indoor